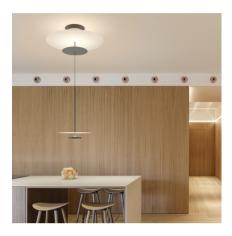

## 5930

Design By Ichiro Iwasaki

Flat lamps are a creation from the designer Ichiro Iwasaki. The discs of light descend from the ceiling to form a hanging lamp, where the planes of reflected light blend in with the architecture. All the models in the Flat collection incorporate LED lighting and are available in a range of neutral colour tones. Adjust the height on installation.

#### **General Lighting**

Lamp that emits an upward or backward beam that is reflected by the ceiling or wall.