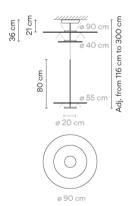

## 5930

Design By Ichiro Iwasaki

Flat lamps are a creation from the designer Ichiro Iwasaki. The discs of light descend from the ceiling to form a hanging lamp, where the planes of reflected light blend in with the architecture. All the models in the Flat collection incorporate LED lighting and are available in a range of neutral colour tones. Adjust the height on installation.

Min. quantity, upcharge and extra

lead time apply [EN]

Instalation type

Surface Canopy

Materials

Dimming

Ceiling rose: Steel Reflector: Aluminum Body: Steel Head: Aluminium

Light source

0.96 m x 0.96 m x 0.5 m Gross weigth 27.9 Net weigth 22 Vol. 0.4608