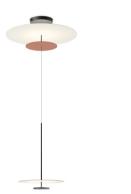

## 5930

Design By Ichiro Iwasaki

Flat lamps are a creation from the designer Ichiro Iwasaki. The discs of light descend from the ceiling to form a hanging lamp, where the planes of reflected light blend in with the architecture. All the models in the Flat collection incorporate LED lighting and are available in a range of neutral colour tones. Adjust the height on installation.

#### **General Lighting**

Lamp that emits an upward or backward beam that is reflected by the ceiling or wall.